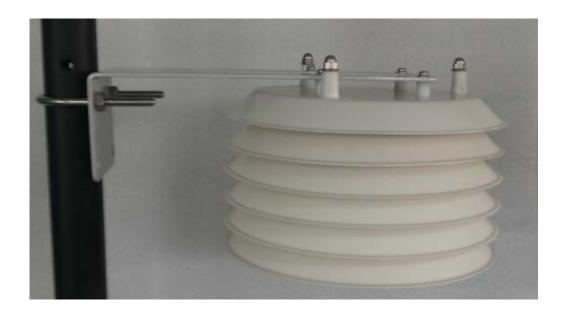

## **Temperature Humidity sensor Model: RHT1000S**

: 4-20mA Output

Supply Voltage : 12 to 26 VDC

Response : <15 secs with out filter

:ABS plastic watertight enclosure Housing

: IP-65 for Transmitter Protection