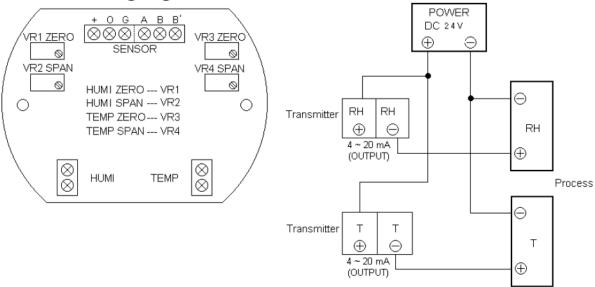

## **Temperature Humidity sensor Model: RHT1000S**



## **Features**

- Fast, Stable and accurate
- IP65 enclosure Excellent long term stability
- Onsite two point calibration
- Loop powered

## **Specifications**

Measuring Range : 0 to 100% RH

0 to 80°C

:  $\pm\,2\%$  RH ,  $\pm\,0.3^{\circ}$  C Accuracy @ 23°C

: Humidity : Thin-film Capacitor Sensors Temperature : RTD Pt100Ω

:  $\pm$  0.008%RH /°C Temp Compensation

: 4-20mA Output

Supply Voltage : 12 to 26 VDC

Response : <15 secs with out filter

:ABS plastic watertight enclosure Housing

: IP-65 for Transmitter Protection

## Calibration and Wiring Diagram: