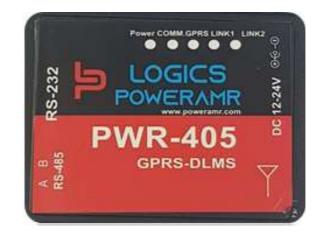

## **GPRS IOT Platform**

**PWR -405 GPRS-DLMS** 

## **Overview**

PWR-405 is a Ultra-low power GPRS RTU, which allows almost any RS232 DLMS devices to transmit data through GPRS / GSM network. This serial server can realize twoway data transparent transmission between COM and GPRS / GSM network by using a SIM card

## **Bain Features**

- Support public and APN network access
- Always Online mode, can keep connection with server
- Aluminum alloy case, shielding external disturbance effectively
- Support almost any RS 232 and DLMS device