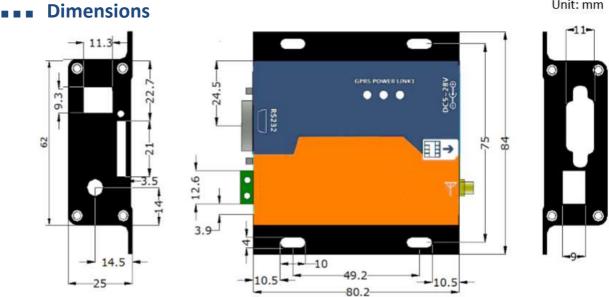

Unit: mm

## **Specifications**

| Network               |                             |
|-----------------------|-----------------------------|
| Standard              | GSM/GPRS                    |
| Standard Frequency    | 850/ 900/ 1800/ 1900 MHz    |
| Basic Parameter       |                             |
| Size                  | 90.8 *84 * 25 mm ( L*W*H)   |
| Operating Temperature | -10 to +55 degree celsius   |
| Input Voltage         | 12 to 24 V                  |
| Working current       | Average 22 – 80 m amp/ 12 V |
| Serial                |                             |
| Port number           | 1                           |
| Interface             | RS 232                      |
| Data Bits             | 5,6,7,8                     |
| Stop Bit              | 1,2                         |
| Check Bit             | None, Odd, Even             |
| Baud rate             | 2400 bps – 115200 bps       |
| Flow Control          | Bull                        |
| Others                |                             |
| Warranty              | 1 year                      |